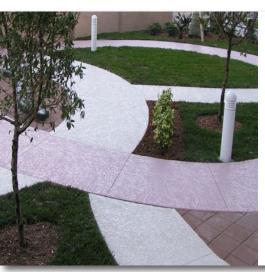

### THE ECONOMICAL SOLUTION

THE PERFECT COVER-UP FOR OLD AND UNSIGHTLY CONCRETE

Increte Spray-Deck is the cost-effective and easy way to create a colorful, textured surface over unattractive or dull, structurally-sound concrete without the mess and expense of full removal. This spray-on overlayment is durable and easy to maintain and has the look of brand new concrete. With unlimited color choices, Increte Spray-Deck will restore the look of areas such as pool decks, driveways, patios, lanais, walkways, entryways, and more. At 6000 psi, Increte Spray-Deck is resistant to abrasion and perfect for high traffic areas where a decorative finish is desired.

Ideal for: Driveways | Walkways | Entryways | Patios | Pool Decks | And more!