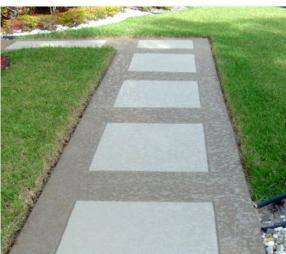

### THE ECONOMICAL SOLUTION

THE PERFECT COVER-UP FOR OLD AND UNSIGHTLY CONCRETE

Increte Spray-Deck is the cost-effective and easy way to create a colorful, textured surface over unattractive or dull, structurally-sound concrete without the mess and expense of full removal. This spray-on overlayment is durable and easy to maintain and has the look of brand new concrete. With unlimited color choices, Increte Spray-Deck will restore the look of areas such as pool decks, driveways, patios, lanais, walkways, entryways, and more. At 6000 psi, Increte Spray-Deck is resistant to abrasion and perfect for high traffic areas where a decorative finish is desired.

Ideal for: Driveways | Walkways | Entryways | Patios | Pool Decks | And more!