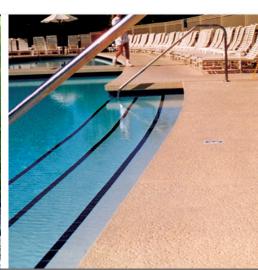

### THE ECONOMICAL SOLUTION

THE PERFECT COVER-UP FOR OLD AND UNSIGHTLY CONCRETE

Increte Spray-Deck is the cost-effective and easy way to create a colorful, textured surface over unattractive or dull, structurally-sound concrete without the mess and expense of full removal. This spray-on overlayment is durable and easy to maintain and has the look of brand new concrete. With unlimited color choices, Increte Spray-Deck will restore the look of areas such as pool decks, driveways, patios, lanais, walkways, entryways, and more. At 6000 psi, Increte Spray-Deck is resistant to abrasion and perfect for high traffic areas where a decorative finish is desired.

Ideal for: Driveways | Walkways | Entryways | Patios | Pool Decks | And more!