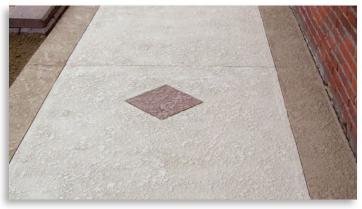

### THE ECONOMICAL SOLUTION

THE PERFECT COVER-UP FOR OLD AND UNSIGHTLY CONCRETE

Increte Spray-Deck is the cost-effective and easy way to create a colorful, textured surface over unattractive or dull, structurally-sound concrete without the mess and expense of full removal. This spray-on overlayment is durable and easy to maintain and has the look of brand new concrete. With unlimited color choices, Increte Spray-Deck will restore the look of areas such as pool decks, driveways, patios, lanais, walkways, entryways, and more. At 6000 psi, Increte Spray-Deck is resistant to abrasion and perfect for high traffic areas where a decorative finish is desired.

**Increte Spray-Deck** brings new life to dull or worn concrete. Color and interesting textures can be created on plain surfaces, either horizontal or vertical. The highly textured surface is slip resistant and a sealed finish helps prevent staining. Easy to clean and maintain, it also stands up to cold winters as well as hot summer sun.

Ideal for: Driveways | Walkways | Entryways | Patios | Pool Decks | And more!