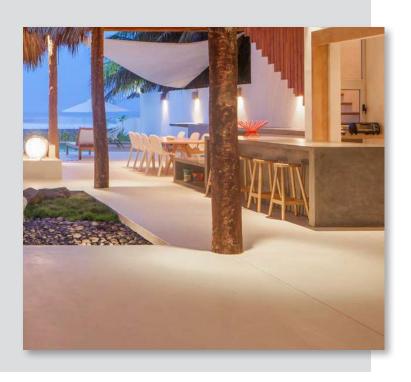

### THE ECONOMICAL SOLUTION

THE PERFECT COVER-UP FOR OLD AND UNSIGHTLY CONCRETE

Increte Spray-Deck is the cost-effective and easy way to create a colorful, textured surface over unattractive or dull, structurally-sound concrete without the mess and expense of full removal. This spray-on overlayment is durable and easy to maintain and has the look of brand new concrete. With unlimited color choices, Increte Spray-Deck will restore the look of areas such as pool decks, driveways, patios, lanais, walkways, entryways, and more. At 6000 psi, Increte Spray-Deck is resistant to abrasion and perfect for high traffic areas where a decorative finish is desired.

**Increte Spray-Deck** brings new life to dull or worn concrete. Color and interesting textures can be created on plain surfaces, either horizontal or vertical. The highly textured surface is slip resistant and a sealed finish helps prevent staining. Easy to clean and maintain, it also stands up to cold winters as well as hot summer sun.

Ideal for: Driveways | Walkways | Entryways | Patios | Pool Decks | And more!