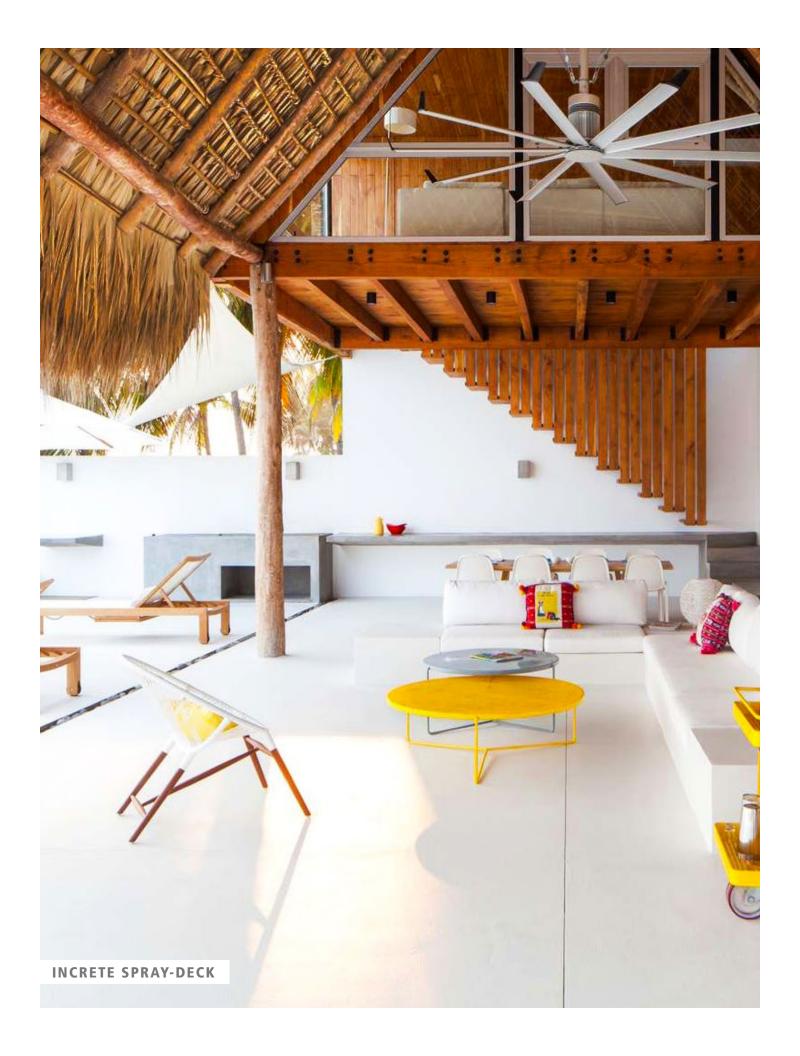

## **INCRETE SPRAY-DECK**

### THE ECONOMICAL SOLUTION

THE PERFECT COVER-UP FOR OLD AND UNSIGHTLY CONCRETE

Increte Spray-Deck is the cost-effective and easy way to create a colorful, textured surface over unattractive or dull, structurally-sound concrete without the mess and expense of full removal. This spray-on overlayment is durable and easy to maintain and has the look of brand new concrete. With unlimited color choices, Increte Spray-Deck will restore the look of areas such as pool decks, driveways, patios, lanais, walkways, entryways, and more. At 6000 psi, Increte Spray-Deck is resistant to abrasion and perfect for high traffic areas where a decorative finish is desired.

**Increte Spray-Deck** brings new life to dull or worn concrete. Color and interesting textures can be created on plain surfaces, either horizontal or vertical. The highly textured surface is slip resistant and a sealed finish helps prevent staining. Easy to clean and maintain, it also stands up to cold winters as well as hot summer sun.

Ideal for: Driveways | Walkways | Entryways | Patios | Pool Decks | And more!