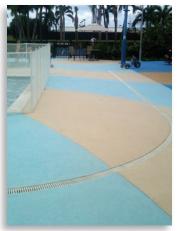

### THE ECONOMICAL SOLUTION

THE PERFECT COVER-UP FOR OLD AND UNSIGHTLY CONCRETE

Increte Spray-Deck is the cost-effective and easy way to create a colorful, textured surface over unattractive or dull, structurally-sound concrete without the mess and expense of full removal. This spray-on overlayment is durable and easy to maintain and has the look of brand new concrete. With unlimited color choices, Increte Spray-Deck will restore the look of areas such as pool decks, driveways, patios, lanais, walkways, entryways, and more. At 6000 psi, Increte Spray-Deck is resistant to abrasion and perfect for high traffic areas where a decorative finish is desired.

**Increte Spray-Deck** brings new life to dull or worn concrete. Color and interesting textures can be created on plain surfaces, either horizontal or vertical. The highly textured surface is slip resistant and a sealed finish helps prevent staining. Easy to clean and maintain, it also stands up to cold winters as well as hot summer sun.

Ideal for: Driveways | Walkways | Entryways | Patios | Pool Decks | And more!