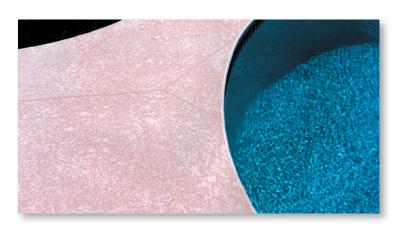

### THE ECONOMICAL SOLUTION

THE PERFECT COVER-UP FOR OLD AND UNSIGHTLY CONCRETE

Increte Spray-Deck is the cost-effective and easy way to create a colorful, textured surface over unattractive or dull, structurally-sound concrete without the mess and expense of full removal. This spray-on overlayment is durable and easy to maintain and has the look of brand new concrete. With unlimited color choices, Increte Spray-Deck will restore the look of areas such as pool decks, driveways, patios, lanais, walkways, entryways, and more. At 6000 psi, Increte Spray-Deck is resistant to abrasion and perfect for high traffic areas where a decorative finish is desired.

**Increte Spray-Deck** brings new life to dull or worn concrete. Color and interesting textures can be created on plain surfaces, either horizontal or vertical. The highly textured surface is slip resistant and a sealed finish helps prevent staining. Easy to clean and maintain, it also stands up to cold winters as well as hot summer sun.

Ideal for: Driveways | Walkways | Entryways | Patios | Pool Decks | And more!